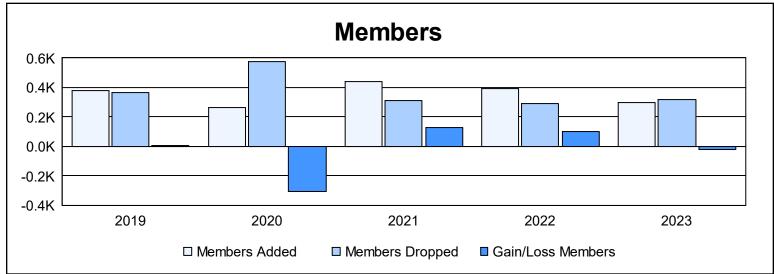

District 316 G

As of June 2023 Cumulative

| Year      | New<br>Clubs | Dropped<br>Clubs | Gain/<br>Loss<br>Clubs | New<br>Members | Charter<br>Members | Reinstate<br>Members | Transfer<br>Members | Total<br>Member<br>Added | Total<br>Members<br>Dropped | Gain/<br>Loss<br>Members |
|-----------|--------------|------------------|------------------------|----------------|--------------------|----------------------|---------------------|--------------------------|-----------------------------|--------------------------|
| 2018-2019 | 4            | 4                | 0                      | 250            | 108                | 17                   | 1                   | 376                      | 368                         | 8                        |
| 2019-2020 | 3            | 9                | -6                     | 142            | 88                 | 32                   | 5                   | 267                      | 576                         | -309                     |
| 2020-2021 | 6            | 1                | 5                      | 284            | 139                | 8                    | 8                   | 439                      | 311                         | 128                      |
| 2021-2022 | 3            | 5                | -2                     | 313            | 73                 | 4                    | 5                   | 395                      | 294                         | 101                      |
| 2022-2023 | 3            | 5                | -2                     | 183            | 86                 | 26                   | 2                   | 297                      | 320                         | -23                      |
| Average   | 4            | 5                | -1                     | 234            | 99                 | 17                   | 4                   | 355                      | 374                         | -19                      |